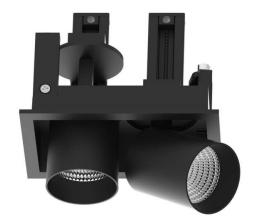

## **D-TUBE MINI2**

Lavov Downlights from the family D-TUBE MINI2 ,power 10 W and CRI 80 with an optic 40 degrees made in Die Cast Aluminum finished in White with a real lumen output of 835lm and an efficiency of 83,5lm/W. DALI driver.

| Item code    | 86.D013.1433.01 |
|--------------|-----------------|
| Product type | Indoor          |
| Category     | Downlights      |
| Family       | D-TUBE          |
| Subfamily    | D-TUBE MINI2    |
| Pictograms   |                 |
| Pictograms   | 220 v CRI 80 CE |