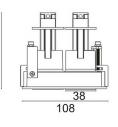

## Scheme

97

| Product                     |                |
|-----------------------------|----------------|
| Real power (W)              | 10             |
| Real luminous flux (Lm)     | 835            |
| Luminous efficiency (Lm/W)  | 83.5           |
| Beam angle (º)              | 40             |
| Life time (h)               | 50000 h L80B10 |
| IP                          | 20             |
| Electrical class insulation | Clas II        |
| Colour                      | White          |
| Control gear included       | Yes            |
| Control gear                | DALI           |
| Flicker Free                | Yes            |
| Light source                | LED            |
| Type of LED                 | СОВ            |
| Colour temperature (K)      | 4000           |
| Colour consistency (SDCM)   | SDCM<3         |
| CRI                         | 80             |