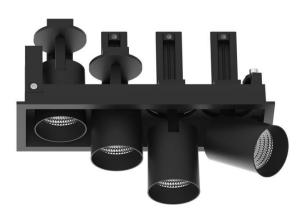

## **D-TUBE MINI4**

Lavov Downlights from the family D-TUBE MINI4 ,power 20 W and CRI 80 with an optic 12 degrees made in Die Cast Aluminum finished in Black with a real lumen output of 1610lm and an efficiency of 80,5lm/W. ON/OFF driver.