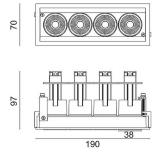

## Scheme

| Product                     |                |
|-----------------------------|----------------|
| Real power (W)              | 20             |
| Real luminous flux (Lm)     | 1610           |
| Luminous efficiency (Lm/W)  | 80.5           |
| Beam angle (º)              | 12             |
| Life time (h)               | 50000 h L80B10 |
| IP                          | 20             |
| Electrical class insulation | Clas II        |
| Colour                      | Black          |
| Control gear included       | Yes            |
| Control gear                | ON/OFF         |
| Flicker Free                | Yes            |
| Light source                | LED            |
| Type of LED                 | СОВ            |
| Colour temperature (K)      | 3000           |
| Colour consistency (SDCM)   | SDCM<3         |
| CRI                         | 80             |
|                             |                |