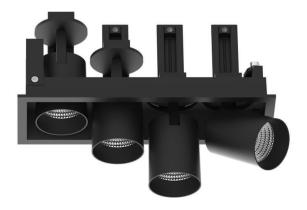

## **D-TUBE MINI4**

Lavov Downlights from the family D-TUBE MINI4 ,power 20 W and CRI 80 with an optic 12 degrees made in Die Cast Aluminum finished in Black with a real lumen output of 1610lm and an efficiency of 80,5lm/W. DALI driver.