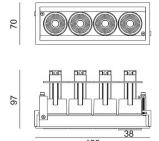

## Scheme

| Product                     |                |
|-----------------------------|----------------|
| Real power (W)              | 20             |
| Real luminous flux (Lm)     | 1610           |
| Luminous efficiency (Lm/W)  | 80.5           |
| Beam angle (º)              | 12             |
| Life time (h)               | 50000 h L80B10 |
| IP                          | 20             |
| Electrical class insulation | Clas II        |
| Colour                      | Black          |
| Control gear included       | Yes            |
| Control gear                | DALI           |
| Flicker Free                | Yes            |
| Light source                | LED            |
| Type of LED                 | СОВ            |
| Colour temperature (K)      | 3000           |
| Colour consistency (SDCM)   | SDCM<3         |
| CRI                         | 80             |