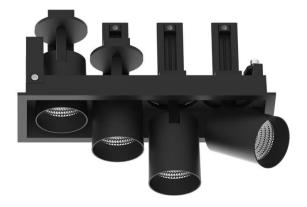

## **D-TUBE MINI4**

Lavov Downlights from the family D-TUBE MINI4 ,power 20 W and CRI 80 with an optic 24 degrees made in Die Cast Aluminum finished in White with a real lumen output of 1610lm and an efficiency of 80,5lm/W. DALI driver.