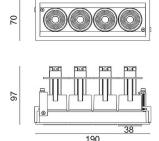

## Scheme

| Product                     |                |
|-----------------------------|----------------|
| Real power (W)              | 20             |
| Real luminous flux (Lm)     | 1610           |
| Luminous efficiency (Lm/W)  | 80.5           |
| Beam angle (º)              | 24             |
| Life time (h)               | 50000 h L80B10 |
| IP                          | 20             |
| Electrical class insulation | Clas II        |
| Colour                      | White          |
| Control gear included       | Yes            |
| Control gear                | DALI           |
| Flicker Free                | Yes            |
| Light source                | LED            |
| Type of LED                 | СОВ            |
| Colour temperature (K)      | 3000           |
| Colour consistency (SDCM)   | SDCM<3         |
| CRI                         | 80             |