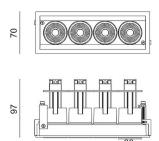

## Scheme

| Product                     |                |
|-----------------------------|----------------|
| Real power (W)              | 20             |
| Real luminous flux (Lm)     | 1610           |
| Luminous efficiency (Lm/W)  | 80.5           |
| Beam angle (º)              | 40             |
| Life time (h)               | 50000 h L80B10 |
| IP                          | 20             |
| Electrical class insulation | Clas II        |
| Colour                      | White          |
| Control gear included       | Yes            |
| Control gear                | DALI           |
| Flicker Free                | Yes            |
| Light source                | LED            |
| Type of LED                 | СОВ            |
| Colour temperature (K)      | 3000           |
| Colour consistency (SDCM)   | SDCM<3         |
| CRI                         | 80             |