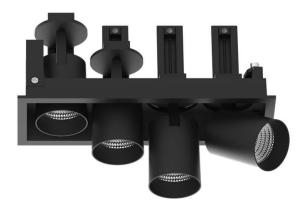

## **D-TUBE MINI4**

Lavov Downlights from the family D-TUBE MINI4 ,power 20 W and CRI 80 with an optic 40 degrees made in Die Cast Aluminum finished in White with a real lumen output of 1610lm and an efficiency of 80,5lm/W. DALI driver.