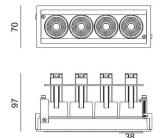

## **D-TUBE MINI4**

Lavov Downlights from the family D-TUBE MINI4 ,power 20 W and CRI 80 with an optic 40 degrees made in Die Cast Aluminum finished in Black with a real lumen output of 1610lm and an efficiency of 80,5lm/W. DALI driver.

## Scheme

| Product                     |                |
|-----------------------------|----------------|
| Real power (W)              | 20             |
| Real luminous flux (Lm)     | 1610           |
| Luminous efficiency (Lm/W)  | 80.5           |
| Beam angle (º)              | 40             |
| Life time (h)               | 50000 h L80B10 |
| IP                          | 20             |
| Electrical class insulation | Clas II        |
| Colour                      | Black          |
| Control gear included       | Yes            |
| Control gear                | DALI           |
| Flicker Free                | Yes            |
| Light source                | LED            |
| Type of LED                 | СОВ            |
| Colour temperature (K)      | 3000           |
| Colour consistency (SDCM)   | SDCM<3         |
| CRI                         | 80             |