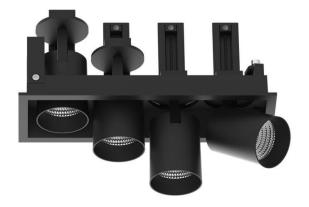

## **D-TUBE MINI4**

Lavov Downlights from the family D-TUBE MINI4 ,power 20 W and CRI 80 with an optic 40 degrees made in Die Cast Aluminum finished in Black with a real lumen output of 1610lm and an efficiency of 80,5lm/W. DALI driver.