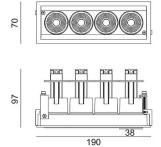

## **D-TUBE MINI4**

Lavov Downlights from the family D-TUBE MINI4 ,power 20 W and CRI 80 with an optic 12 degrees made in Die Cast Aluminum finished in Black with a real lumen output of 1615lm and an efficiency of 80,75lm/W. ON/OFF driver.

## Scheme

| Product                     |                |
|-----------------------------|----------------|
| Real power (W)              | 20             |
| Real luminous flux (Lm)     | 1615           |
| Luminous efficiency (Lm/W)  | 80.75          |
| Beam angle (º)              | 12             |
| Life time (h)               | 50000 h L80B10 |
| IP                          | 20             |
| Electrical class insulation | Clas II        |
| Colour                      | Black          |
| Control gear included       | Yes            |
| Control gear                | ON/OFF         |
| Flicker Free                | Yes            |
| Light source                | LED            |
| Type of LED                 | СОВ            |
| Colour temperature (K)      | 4000           |
| Colour consistency (SDCM)   | SDCM<3         |
| CRI                         | 80             |