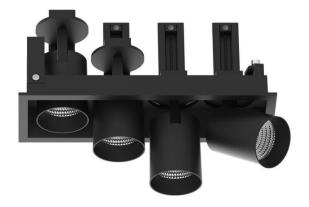

## **D-TUBE MINI4**

Lavov Downlights from the family D-TUBE MINI4 ,power 20 W and CRI 80 with an optic 12 degrees made in Die Cast Aluminum finished in Black with a real lumen output of 1615lm and an efficiency of 80,75lm/W. ON/OFF driver.