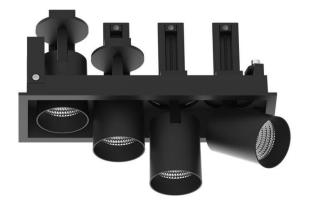

## **D-TUBE MINI4**

Lavov Downlights from the family D-TUBE MINI4 ,power 20 W and CRI 80 with an optic 12 degrees made in Die Cast Aluminum finished in Black with a real lumen output of 1615lm and an efficiency of 80,75lm/W. DALI driver.