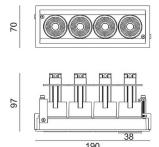

## **D-TUBE MINI4**

Lavov Downlights from the family D-TUBE MINI4 ,power 20 W and CRI 80 with an optic 12 degrees made in Die Cast Aluminum finished in Black with a real lumen output of 1615lm and an efficiency of 80,75lm/W. DALI driver.

## Scheme

| Product                     |                |
|-----------------------------|----------------|
| Real power (W)              | 20             |
| Real luminous flux (Lm)     | 1615           |
| Luminous efficiency (Lm/W)  | 80.75          |
| Beam angle (º)              | 12             |
| Life time (h)               | 50000 h L80B10 |
| IP                          | 20             |
| Electrical class insulation | Clas II        |
| Colour                      | Black          |
| Control gear included       | Yes            |
| Control gear                | DALI           |
| Flicker Free                | Yes            |
| Light source                | LED            |
| Type of LED                 | СОВ            |
| Colour temperature (K)      | 4000           |
| Colour consistency (SDCM)   | SDCM<3         |
| CRI                         | 80             |