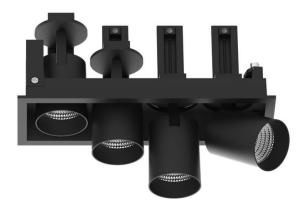

## **D-TUBE MINI4**

Lavov Downlights from the family D-TUBE MINI4 ,power 20 W and CRI 80 with an optic 40 degrees made in Die Cast Aluminum finished in White with a real lumen output of 1615lm and an efficiency of 80,75lm/W. ON/OFF driver.