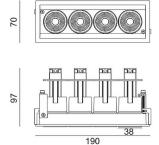

## Scheme

| Product                     |                |
|-----------------------------|----------------|
| Real power (W)              | 20             |
| Real luminous flux (Lm)     | 1615           |
| Luminous efficiency (Lm/W)  | 80.75          |
| Beam angle (º)              | 40             |
| Life time (h)               | 50000 h L80B10 |
| IP                          | 20             |
| Electrical class insulation | Clas II        |
| Colour                      | White          |
| Control gear included       | Yes            |
| Control gear                | ON/OFF         |
| Flicker Free                | Yes            |
| Light source                | LED            |
| Type of LED                 | СОВ            |
| Colour temperature (K)      | 4000           |
| Colour consistency (SDCM)   | SDCM<3         |
| CRI                         | 80             |