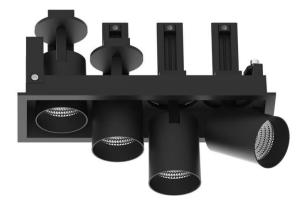

## **D-TUBE MINI4**

Lavov Downlights from the family D-TUBE MINI4 ,power 20 W and CRI 80 with an optic 40 degrees made in Die Cast Aluminum finished in Black with a real lumen output of 1615lm and an efficiency of 80,75lm/W. ON/OFF driver.