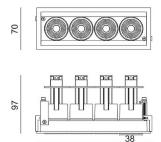

## Scheme

| Product                     |                |
|-----------------------------|----------------|
| Real power (W)              | 20             |
| Real luminous flux (Lm)     | 1615           |
| Luminous efficiency (Lm/W)  | 80.75          |
| Beam angle (º)              | 40             |
| Life time (h)               | 50000 h L80B10 |
| IP                          | 20             |
| Electrical class insulation | Clas II        |
| Colour                      | Black          |
| Control gear included       | Yes            |
| Control gear                | ON/OFF         |
| Flicker Free                | Yes            |
| Light source                | LED            |
| Type of LED                 | СОВ            |
| Colour temperature (K)      | 4000           |
| Colour consistency (SDCM)   | SDCM<3         |
| CRI                         | 80             |