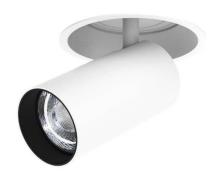

## **FOCUS**

Lavov Downlights from the family FOUCS ,power 13 W and CRI 90 with an optic 12 degrees made in Die Cast Aluminum finished in White with a real lumen output of 1207lm and an efficiency of 92,84lm/W. ON/OFF driver.