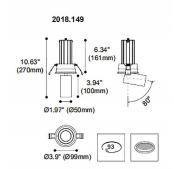

| Item code    | 86.D015.1311.01                    |
|--------------|------------------------------------|
| Product type | Indoor                             |
| Category     | Downlights                         |
| Family       | FOCUS                              |
| Pictograms   | 220 V CRI 90 CE                    |
|              | Driver   On   IP   50000h   180B10 |

## Scheme

| Product                     |                    |
|-----------------------------|--------------------|
| Real power (W)              | 13                 |
| Real luminous flux (Lm)     | 1207               |
| Luminous efficiency (Lm/W)  | 92.846153846153996 |
| Beam angle (º)              | 12                 |
| Life time (h)               | 50000 h L80B10     |
| IP                          | 20                 |
| Electrical class insulation | Clas II            |
| Colour                      | White              |
| Control gear included       | Yes                |
| Control gear                | ON/OFF             |
| Flicker Free                | Yes                |
| Light source                | LED                |
| Type of LED                 | СОВ                |
| Colour temperature (K)      | 3000               |
| Colour consistency (SDCM)   | SDCM<3             |
| CRI                         | 90                 |
|                             |                    |