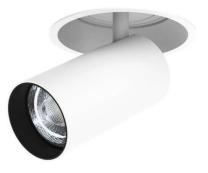

## FOCUS

Lavov Downlights from the family FOUCS ,power 13 W and CRI 90 with an optic 20 degrees made in Die Cast Aluminum finished in White with a real lumen output of 1207lm and an efficiency of92,84lm/W. ON/OFF driver.