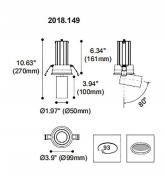

## Scheme

| Product                     |                    |
|-----------------------------|--------------------|
| Real power (W)              | 13                 |
| Real luminous flux (Lm)     | 1207               |
| Luminous efficiency (Lm/W)  | 92.846153846153996 |
| Beam angle (º)              | 20                 |
| Life time (h)               | 50000 h L80B10     |
| IP                          | 20                 |
| Electrical class insulation | Clas II            |
| Colour                      | White              |
| Control gear included       | Yes                |
| Control gear                | ON/OFF             |
| Flicker Free                | Yes                |
| Light source                | LED                |
| Type of LED                 | СОВ                |
| Colour temperature (K)      | 3000               |
| Colour consistency (SDCM)   | SDCM<3             |
| CRI                         | 90                 |