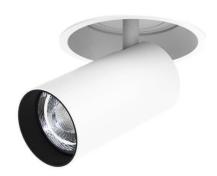

## **FOCUS**

Lavov Downlights from the family FOUCS ,power 13 W and CRI 90 with an optic 20 degrees made in Die Cast Aluminum finished in White with a real lumen output of 1207lm and an efficiency of 92,84lm/W. DALI driver.