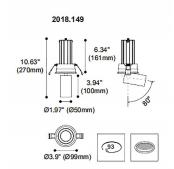

## Scheme

| Product                     |                    |
|-----------------------------|--------------------|
| Real power (W)              | 13                 |
| Real luminous flux (Lm)     | 1207               |
| Luminous efficiency (Lm/W)  | 92.846153846153996 |
| Beam angle (º)              | 20                 |
| Life time (h)               | 50000 h L80B10     |
| IP                          | 20                 |
| Electrical class insulation | Clas II            |
| Colour                      | White              |
| Control gear included       | Yes                |
| Control gear                | DALI               |
| Flicker Free                | Yes                |
| Light source                | LED                |
| Type of LED                 | СОВ                |
| Colour temperature (K)      | 3000               |
| Colour consistency (SDCM)   | SDCM<3             |
| CRI                         | 90                 |