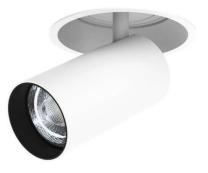

## FOCUS

Lavov Downlights from the family FOUCS ,power 13 W and CRI 90 with an optic 35 degrees made in Die Cast Aluminum finished in White with a real lumen output of 1207lm and an efficiency of92,84lm/W. ON/OFF driver.