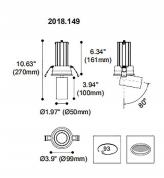

## Scheme

| Product                     |                    |
|-----------------------------|--------------------|
| Real power (W)              | 13                 |
| Real luminous flux (Lm)     | 1207               |
| Luminous efficiency (Lm/W)  | 92.846153846153996 |
| Beam angle (º)              | 35                 |
| Life time (h)               | 50000 h L80B10     |
| IP                          | 20                 |
| Electrical class insulation | Clas II            |
| Colour                      | White              |
| Control gear included       | Yes                |
| Control gear                | ON/OFF             |
| Flicker Free                | Yes                |
| Light source                | LED                |
| Type of LED                 | СОВ                |
| Colour temperature (K)      | 3000               |
| Colour consistency (SDCM)   | SDCM<3             |
| CRI                         | 90                 |