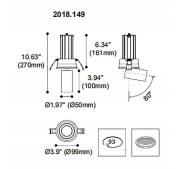

## Scheme

| Product                     |                    |
|-----------------------------|--------------------|
| Real power (W)              | 13                 |
| Real luminous flux (Lm)     | 1207               |
| Luminous efficiency (Lm/W)  | 92.846153846153996 |
| Beam angle (º)              | 12                 |
| Life time (h)               | 50000 h L80B10     |
| IP                          | 20                 |
| Electrical class insulation | Clas II            |
| Colour                      | White              |
| Control gear included       | Yes                |
| Control gear                | DALI               |
| Flicker Free                | Yes                |
| Light source                | LED                |
| Type of LED                 | СОВ                |
| Colour temperature (K)      | 4000               |
| Colour consistency (SDCM)   | SDCM<3             |
| CRI                         | 90                 |
|                             |                    |