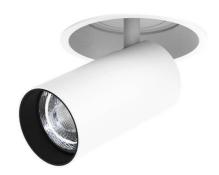

## **FOCUS**

Lavov Downlights from the family FOUCS ,power 13 W and CRI 90 with an optic 12 degrees made in Die Cast Aluminum finished in White with a real lumen output of 1207lm and an efficiency of 92,84lm/W. DALI driver.