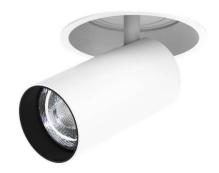

## **FOCUS**

Lavov Downlights from the family FOUCS ,power 13 W and CRI 90 with an optic 20 degrees made in Die Cast Aluminum finished in White with a real lumen output of 1207lm and an efficiency of 92,84lm/W. ON/OFF driver.

## Scheme

| Product                     |                    |
|-----------------------------|--------------------|
| Real power (W)              | 13                 |
| Real luminous flux (Lm)     | 1207               |
| Luminous efficiency (Lm/W)  | 92.846153846153996 |
| Beam angle (º)              | 20                 |
| Life time (h)               | 50000 h L80B10     |
| IP                          | 20                 |
| Electrical class insulation | Clas II            |
| Colour                      | White              |
| Control gear included       | Yes                |
| Control gear                | ON/OFF             |
| Flicker Free                | Yes                |
| Light source                | LED                |
| Type of LED                 | СОВ                |
| Colour temperature (K)      | 4000               |
| Colour consistency (SDCM)   | SDCM<3             |
| CRI                         | 90                 |