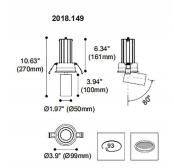

## Scheme

| Product                     |                    |
|-----------------------------|--------------------|
| Real power (W)              | 13                 |
| Real luminous flux (Lm)     | 1207               |
| Luminous efficiency (Lm/W)  | 92.846153846153996 |
| Beam angle (º)              | 20                 |
| Life time (h)               | 50000 h L80B10     |
| IP                          | 20                 |
| Electrical class insulation | Clas II            |
| Colour                      | White              |
| Control gear included       | Yes                |
| Control gear                | ON/OFF             |
| Flicker Free                | Yes                |
| Light source                | LED                |
| Type of LED                 | СОВ                |
| Colour temperature (K)      | 4000               |
| Colour consistency (SDCM)   | SDCM<3             |
| CRI                         | 90                 |