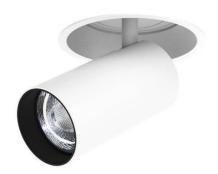

## **FOCUS**

Lavov Downlights from the family FOUCS ,power 13 W and CRI 90 with an optic 20 degrees made in Die Cast Aluminum finished in White with a real lumen output of 1207lm and an efficiency of 92,84lm/W. DALI driver.

| Item code    | 86.D015.1423.01                    |
|--------------|------------------------------------|
| Product type | Indoor                             |
| Category     | Downlights                         |
| Family       | FOCUS                              |
| Pictograms   | 220 v                              |
|              | Driver   On   IP   50000h   L80B10 |