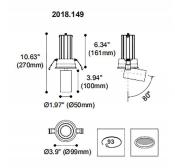

## Scheme

| 13                 |
|--------------------|
| 1207               |
| 92.846153846153996 |
| 20                 |
| 50000 h L80B10     |
| 20                 |
| Clas II            |
| White              |
| Yes                |
| DALI               |
| Yes                |
| LED                |
| СОВ                |
| 4000               |
| SDCM<3             |
| 90                 |
|                    |