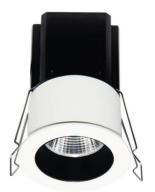

## **MINIPOINT**

Lavov Downlights from the family MINIPOINT ,power 5 W and CRI 80 with an optic 24 degrees made in Die Cast Aluminum finished in White with a real lumen output of 350lm and an efficiency of 70lm/W. ON/OFF driver.

| Item code    | 86.D018.1321.01            |
|--------------|----------------------------|
| Product type | Indoor                     |
| Category     | Downlights                 |
| Family       | MINIPOINT                  |
| Subfamily    | MINIPOINT                  |
| Pictograms   | 220 v CRI C € Driver INCL. |
|              | On                         |

## Scheme

| Product                     |                |
|-----------------------------|----------------|
| Real power (W)              | 5              |
| Real luminous flux (Lm)     | 350            |
| Luminous efficiency (Lm/W)  | 70             |
| Beam angle (º)              | 24             |
| Life time (h)               | 50000 h L80B10 |
| IP                          | 20             |
| Electrical class insulation | Clas II        |
| Colour                      | White          |
| Control gear included       | Yes            |
| Control gear                | ON/OFF         |
| Flicker Free                | Yes            |
| Light source                | LED            |
| Type of LED                 | СОВ            |
| Colour temperature (K)      | 3000           |
| Colour consistency (SDCM)   | SDCM<3         |
| CRI                         | 80             |