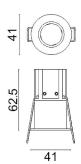

## Scheme

| Product                     |                |
|-----------------------------|----------------|
| Real power (W)              | 5              |
| Real luminous flux (Lm)     | 350            |
| Luminous efficiency (Lm/W)  | 70             |
| Beam angle (º)              | 24             |
| Life time (h)               | 50000 h L80B10 |
| IP                          | 20             |
| Electrical class insulation | Clas II        |
| Colour                      | White          |
| Control gear included       | Yes            |
| Control gear                | ON/OFF         |
| Flicker Free                | Yes            |
| Light source                | LED            |
| Type of LED                 | СОВ            |
| Colour temperature (K)      | 3000           |
| Colour consistency (SDCM)   | SDCM<3         |
| CRI                         | 80             |