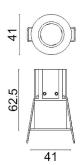

## Scheme

| Product                     |                |
|-----------------------------|----------------|
| Real power (W)              | 5              |
| Real luminous flux (Lm)     | 350            |
| Luminous efficiency (Lm/W)  | 70             |
| Beam angle (º)              | 40             |
| Life time (h)               | 50000 h L80B10 |
| IP                          | 20             |
| Electrical class insulation | Clas II        |
| Colour                      | White          |
| Control gear included       | Yes            |
| Control gear                | DALI           |
| Flicker Free                | Yes            |
| Light source                | LED            |
| Type of LED                 | СОВ            |
| Colour temperature (K)      | 3000           |
| Colour consistency (SDCM)   | SDCM<3         |
| CRI                         | 80             |