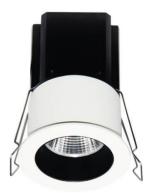

## **MINIPOINT**

Lavov Downlights from the family MINIPOINT ,power 5 W and CRI 80 with an optic 40 degrees made in Die Cast Aluminum finished in White with a real lumen output of 350lm and an efficiency of 70lm/W. DALI driver.

| Item code    | 86.D018.1333.01            |
|--------------|----------------------------|
| Product type | Indoor                     |
| Category     | Downlights                 |
| Family       | MINIPOINT                  |
| Subfamily    | MINIPOINT                  |
| Pictograms   | 220 v CRI C C Driver INCL. |
|              | On Off P 50000h L80B10     |