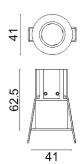

## Scheme

| Product                     |                |
|-----------------------------|----------------|
| Real power (W)              | 5              |
| Real luminous flux (Lm)     | 360            |
| Luminous efficiency (Lm/W)  | 72             |
| Beam angle (º)              | 24             |
| Life time (h)               | 50000 h L80B10 |
| IP                          | 20             |
| Electrical class insulation | Clas II        |
| Colour                      | White          |
| Control gear included       | Yes            |
| Control gear                | ON/OFF         |
| Flicker Free                | Yes            |
| Light source                | LED            |
| Type of LED                 | СОВ            |
| Colour temperature (K)      | 4000           |
| Colour consistency (SDCM)   | SDCM<3         |
| CRI                         | 80             |