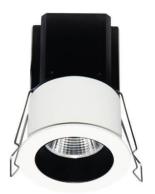

## **MINIPOINT**

Lavov Downlights from the family MINIPOINT ,power 5 W and CRI 80 with an optic 24 degrees made in Die Cast Aluminum finished in White with a real lumen output of 360lm and an efficiency of 72lm/W. ON/OFF driver.

| Item code    | 86.D018.1421.01            |
|--------------|----------------------------|
| Product type | Indoor                     |
| Category     | Downlights                 |
| Family       | MINIPOINT                  |
| Subfamily    | MINIPOINT                  |
| Pictograms   | 220 v CRI C € Driver INCL. |
|              | On                         |

## Scheme

| Product                     |                |
|-----------------------------|----------------|
| Real power (W)              | 5              |
| Real luminous flux (Lm)     | 360            |
| Luminous efficiency (Lm/W)  | 72             |
| Beam angle (º)              | 24             |
| Life time (h)               | 50000 h L80B10 |
| IP                          | 20             |
| Electrical class insulation | Clas II        |
| Colour                      | White          |
| Control gear included       | Yes            |
| Control gear                | ON/OFF         |
| Flicker Free                | Yes            |
| Light source                | LED            |
| Type of LED                 | СОВ            |
| Colour temperature (K)      | 4000           |
| Colour consistency (SDCM)   | SDCM<3         |
| CRI                         | 80             |