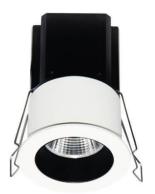

## **MINIPOINT**

Lavov Downlights from the family MINIPOINT ,power 5 W and CRI 80 with an optic 40 degrees made in Die Cast Aluminum finished in White with a real lumen output of 360lm and an efficiency of 72lm/W. ON/OFF driver.

| Item code    | 86.D018.1431.01            |
|--------------|----------------------------|
| Product type | Indoor                     |
| Category     | Downlights                 |
| Family       | MINIPOINT                  |
| Subfamily    | MINIPOINT                  |
| Pictograms   | 220 v CRI C € Driver INCL. |
|              | On                         |