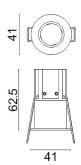

## Scheme

| Product                     |                |
|-----------------------------|----------------|
| Real power (W)              | 5              |
| Real luminous flux (Lm)     | 360            |
| Luminous efficiency (Lm/W)  | 72             |
| Beam angle (º)              | 40             |
| Life time (h)               | 50000 h L80B10 |
| IP                          | 20             |
| Electrical class insulation | Clas II        |
| Colour                      | White          |
| Control gear included       | Yes            |
| Control gear                | ON/OFF         |
| Flicker Free                | Yes            |
| Light source                | LED            |
| Type of LED                 | СОВ            |
| Colour temperature (K)      | 4000           |
| Colour consistency (SDCM)   | SDCM<3         |
| CRI                         | 80             |