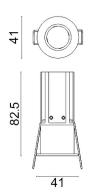

## Scheme

| Product                     |                |
|-----------------------------|----------------|
| Real power (W)              | 7              |
| Real luminous flux (Lm)     | 490            |
| Luminous efficiency (Lm/W)  | 70             |
| Beam angle (º)              | 24             |
| Life time (h)               | 50000 h L80B10 |
| IP                          | 20             |
| Electrical class insulation | Clas II        |
| Colour                      | Black          |
| Control gear included       | Yes            |
| Control gear                | ON/OFF         |
| Flicker Free                | Yes            |
| Light source                | LED            |
| Type of LED                 | СОВ            |
| Colour temperature (K)      | 3000           |
| Colour consistency (SDCM)   | SDCM<3         |
| CRI                         | 80             |