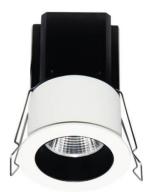

## **MINIPOINT**

Lavov Downlights from the family MINIPOINT ,power 7 W and CRI 80 with an optic 24 degrees made in Die Cast Aluminum finished in Black with a real lumen output of 490lm and an efficiency of 70lm/W. ON/OFF driver.

| Item code    | 86.D018.2321.02           |
|--------------|---------------------------|
| Product type | Indoor                    |
| Category     | Downlights                |
| Family       | MINIPOINT                 |
| Subfamily    | MINIPOINT                 |
| Pictograms   | 220 v CRI C C Driver INCL |
|              | On                        |

## Scheme

| Product                     |                |
|-----------------------------|----------------|
| Real power (W)              | 7              |
| Real luminous flux (Lm)     | 490            |
| Luminous efficiency (Lm/W)  | 70             |
| Beam angle (º)              | 24             |
| Life time (h)               | 50000 h L80B10 |
| IP                          | 20             |
| Electrical class insulation | Clas II        |
| Colour                      | Black          |
| Control gear included       | Yes            |
| Control gear                | ON/OFF         |
| Flicker Free                | Yes            |
| Light source                | LED            |
| Type of LED                 | СОВ            |
| Colour temperature (K)      | 3000           |
| Colour consistency (SDCM)   | SDCM<3         |
| CRI                         | 80             |