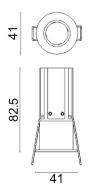

## Scheme

| Product                     |                    |
|-----------------------------|--------------------|
| Real power (W)              | 7                  |
| Real luminous flux (Lm)     | 500                |
| Luminous efficiency (Lm/W)  | 71.428571428571004 |
| Beam angle (º)              | 12                 |
| Life time (h)               | 50000 h L80B10     |
| IP                          | 20                 |
| Electrical class insulation | Clas II            |
| Colour                      | White              |
| Control gear included       | Yes                |
| Control gear                | ON/OFF             |
| Flicker Free                | Yes                |
| Light source                | LED                |
| Type of LED                 | СОВ                |
| Colour temperature (K)      | 4000               |
| Colour consistency (SDCM)   | SDCM<3             |
| CRI                         | 80                 |