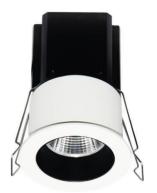

## **MINIPOINT**

Lavov Downlights from the family MINIPOINT ,power 7 W and CRI 80 with an optic 12 degrees made in Die Cast Aluminum finished in White with a real lumen output of 500lm and an efficiency of 71,4285714285714lm/W. ON/OFF driver.

| Item code    | 86.D018.2411.01      |
|--------------|----------------------|
| Product type | Indoor               |
| Category     | Downlights           |
| Family       | MINIPOINT            |
| Subfamily    | MINIPOINT            |
| Pictograms   | 220 v CRI C C Driver |
|              | On                   |