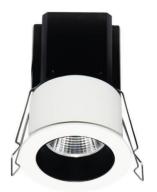

## **MINIPOINT**

Lavov Downlights from the family MINIPOINT ,power 7 W and CRI 80 with an optic 12 degrees made in Die Cast Aluminum finished in Black with a real lumen output of 500lm and an efficiency of 71,42lm/W. DALI driver.

## Scheme

| Product                     |                    |
|-----------------------------|--------------------|
| Real power (W)              | 7                  |
| Real luminous flux (Lm)     | 500                |
| Luminous efficiency (Lm/W)  | 71.428571428571004 |
| Beam angle (º)              | 12                 |
| Life time (h)               | 50000 h L80B10     |
| IP                          | 20                 |
| Electrical class insulation | Clas II            |
| Colour                      | Black              |
| Control gear included       | Yes                |
| Control gear                | DALI               |
| Flicker Free                | Yes                |
| Light source                | LED                |
| Type of LED                 | СОВ                |
| Colour temperature (K)      | 4000               |
| Colour consistency (SDCM)   | SDCM<3             |
| CRI                         | 80                 |