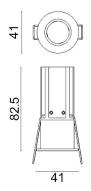

## Scheme

| Product                     |                    |
|-----------------------------|--------------------|
| Real power (W)              | 7                  |
| Real luminous flux (Lm)     | 500                |
| Luminous efficiency (Lm/W)  | 71.428571428571004 |
| Beam angle (º)              | 24                 |
| Life time (h)               | 50000 h L80B10     |
| IP                          | 20                 |
| Electrical class insulation | Clas II            |
| Colour                      | White              |
| Control gear included       | Yes                |
| Control gear                | ON/OFF             |
| Flicker Free                | Yes                |
| Light source                | LED                |
| Type of LED                 | СОВ                |
| Colour temperature (K)      | 4000               |
| Colour consistency (SDCM)   | SDCM<3             |
| CRI                         | 80                 |