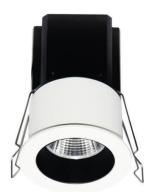

## **MINIPOINT**

Lavov Downlights from the family MINIPOINT ,power 7 W and CRI 80 with an optic 24 degrees made in Die Cast Aluminum finished in White with a real lumen output of 500lm and an efficiency of 71,4285714285714lm/W. ON/OFF driver.

| Item code    | 86.D018.2421.01            |
|--------------|----------------------------|
| Product type | Indoor                     |
| Category     | Downlights                 |
| Family       | MINIPOINT                  |
| Subfamily    | MINIPOINT                  |
| Pictograms   | 220 v CRI C € Driver INCL. |
|              | On                         |