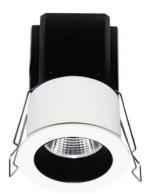

## **MINIPOINT**

Lavov Downlights from the family MINIPOINT ,power 7 W and CRI 80 with an optic 40 degrees made in Die Cast Aluminum finished in White with a real lumen output of 500lm and an efficiency of 71,4285714285714lm/W. ON/OFF driver.

| Item code    | 86.D018.2431.01            |
|--------------|----------------------------|
| Product type | Indoor                     |
| Category     | Downlights                 |
| Family       | MINIPOINT                  |
| Subfamily    | MINIPOINT                  |
| Pictograms   | 220 v CRI C C Driver INCL. |
|              | On IP 50000h               |