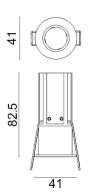

## Scheme

| Product                     |                    |
|-----------------------------|--------------------|
| Real power (W)              | 7                  |
| Real luminous flux (Lm)     | 500                |
| Luminous efficiency (Lm/W)  | 71.428571428571004 |
| Beam angle (º)              | 40                 |
| Life time (h)               | 50000 h L80B10     |
| IP                          | 20                 |
| Electrical class insulation | Clas II            |
| Colour                      | White              |
| Control gear included       | Yes                |
| Control gear                | ON/OFF             |
| Flicker Free                | Yes                |
| Light source                | LED                |
| Type of LED                 | СОВ                |
| Colour temperature (K)      | 4000               |
| Colour consistency (SDCM)   | SDCM<3             |
| CRI                         | 80                 |