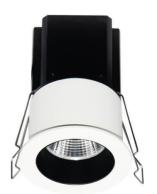

## **MINIPOINT**

Lavov Downlights from the family MINIPOINT ,power 9 W and CRI 80 with an optic 12 degrees made in Die Cast Aluminum finished in White with a real lumen output of 630lm and an efficiency of 70lm/W. DALI driver.

| Item code    | 86.D018.3313.01            |
|--------------|----------------------------|
| Product type | Indoor                     |
| Category     | Downlights                 |
| Family       | MINIPOINT                  |
| Subfamily    | MINIPOINT                  |
| Pictograms   | 220 v CRI C C Driver INCL. |
|              | On Off IP 50000h L80B10    |