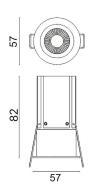

## Scheme

| Product                     |                |
|-----------------------------|----------------|
| Real power (W)              | 9              |
| Real luminous flux (Lm)     | 630            |
| Luminous efficiency (Lm/W)  | 70             |
| Beam angle (º)              | 12             |
| Life time (h)               | 50000 h L80B10 |
| IP                          | 20             |
| Electrical class insulation | Clas II        |
| Colour                      | White          |
| Control gear included       | Yes            |
| Control gear                | DALI           |
| Flicker Free                | Yes            |
| Light source                | LED            |
| Type of LED                 | СОВ            |
| Colour temperature (K)      | 3000           |
| Colour consistency (SDCM)   | SDCM<3         |
| CRI                         | 80             |