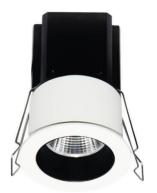

## **MINIPOINT**

Lavov Downlights from the family MINIPOINT ,power 9 W and CRI 80 with an optic 24 degrees made in Die Cast Aluminum finished in White with a real lumen output of 630lm and an efficiency of 70lm/W. ON/OFF driver.

| Item code    | 86.D018.3321.01            |
|--------------|----------------------------|
| Product type | Indoor                     |
| Category     | Downlights                 |
| Family       | MINIPOINT                  |
| Subfamily    | MINIPOINT                  |
| Pictograms   | 220 v CRI C € Driver INCL. |
|              | On                         |