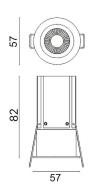

## Scheme

| Product                     |                |
|-----------------------------|----------------|
| Real power (W)              | 9              |
| Real luminous flux (Lm)     | 630            |
| Luminous efficiency (Lm/W)  | 70             |
| Beam angle (º)              | 24             |
| Life time (h)               | 50000 h L80B10 |
| IP                          | 20             |
| Electrical class insulation | Clas II        |
| Colour                      | White          |
| Control gear included       | Yes            |
| Control gear                | ON/OFF         |
| Flicker Free                | Yes            |
| Light source                | LED            |
| Type of LED                 | СОВ            |
| Colour temperature (K)      | 3000           |
| Colour consistency (SDCM)   | SDCM<3         |
| CRI                         | 80             |