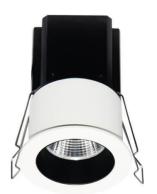

## **MINIPOINT**

Lavov Downlights from the family MINIPOINT ,power 9 W and CRI 80 with an optic 40 degrees made in Die Cast Aluminum finished in Black with a real lumen output of 640lm and an efficiency of 71,11lm/W. DALI driver.

| Item code    | 86.D018.3433.02            |
|--------------|----------------------------|
| Product type | Indoor                     |
| Category     | Downlights                 |
| Family       | MINIPOINT                  |
| Subfamily    | MINIPOINT                  |
| Pictograms   | 220 v CRI C € Driver INCL. |
|              | On                         |