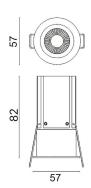

## Scheme

| Product                     |                    |
|-----------------------------|--------------------|
| Real power (W)              | 9                  |
| Real luminous flux (Lm)     | 640                |
| Luminous efficiency (Lm/W)  | 71.111111111111001 |
| Beam angle (º)              | 40                 |
| Life time (h)               | 50000 h L80B10     |
| IP                          | 20                 |
| Electrical class insulation | Clas II            |
| Colour                      | Black              |
| Control gear included       | Yes                |
| Control gear                | DALI               |
| Flicker Free                | Yes                |
| Light source                | LED                |
| Type of LED                 | СОВ                |
| Colour temperature (K)      | 4000               |
| Colour consistency (SDCM)   | SDCM<3             |
| CRI                         | 80                 |