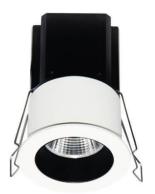

## **MINIPOINT**

Lavov Downlights from the family MINIPOINT ,power 12 W and CRI 80 with an optic 24 degrees made in Die Cast Aluminum finished in White with a real lumen output of 840lm and an efficiency of 70lm/W. ON/OFF driver.

| Item code    | 86.D018.4321.01            |
|--------------|----------------------------|
| Product type | Indoor                     |
| Category     | Downlights                 |
| Family       | MINIPOINT                  |
| Subfamily    | MINIPOINT                  |
| Pictograms   | 220 v CRI C C Driver INCL  |
|              | On IP 50000h Off 20 L80B10 |

## Scheme

| Product                     |                |
|-----------------------------|----------------|
| Real power (W)              | 12             |
| Real luminous flux (Lm)     | 840            |
| Luminous efficiency (Lm/W)  | 70             |
| Beam angle (º)              | 24             |
| Life time (h)               | 50000 h L80B10 |
| IP                          | 20             |
| Electrical class insulation | Clas II        |
| Colour                      | White          |
| Control gear included       | Yes            |
| Control gear                | ON/OFF         |
| Flicker Free                | Yes            |
| Light source                | LED            |
| Type of LED                 | СОВ            |
| Colour temperature (K)      | 3000           |
| Colour consistency (SDCM)   | SDCM<3         |
| CRI                         | 80             |