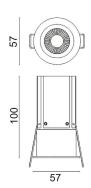

## Scheme

| Product                     |                |
|-----------------------------|----------------|
| Real power (W)              | 12             |
| Real luminous flux (Lm)     | 840            |
| Luminous efficiency (Lm/W)  | 70             |
| Beam angle (º)              | 24             |
| Life time (h)               | 50000 h L80B10 |
| IP                          | 20             |
| Electrical class insulation | Clas II        |
| Colour                      | White          |
| Control gear included       | Yes            |
| Control gear                | ON/OFF         |
| Flicker Free                | Yes            |
| Light source                | LED            |
| Type of LED                 | СОВ            |
| Colour temperature (K)      | 3000           |
| Colour consistency (SDCM)   | SDCM<3         |
| CRI                         | 80             |