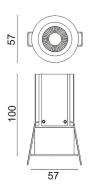

## Scheme

| Product                     |                |
|-----------------------------|----------------|
| Real power (W)              | 12             |
| Real luminous flux (Lm)     | 840            |
| Luminous efficiency (Lm/W)  | 70             |
| Beam angle (º)              | 24             |
| Life time (h)               | 50000 h L80B10 |
| IP                          | 20             |
| Electrical class insulation | Clas II        |
| Colour                      | Black          |
| Control gear included       | Yes            |
| Control gear                | ON/OFF         |
| Flicker Free                | Yes            |
| Light source                | LED            |
| Type of LED                 | СОВ            |
| Colour temperature (K)      | 3000           |
| Colour consistency (SDCM)   | SDCM<3         |
| CRI                         | 80             |