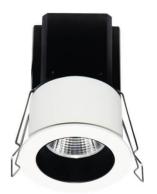

## **MINIPOINT**

Lavov Downlights from the family MINIPOINT ,power 12 W and CRI 80 with an optic 40 degrees made in Die Cast Aluminum finished in White with a real lumen output of 840lm and an efficiency of 70lm/W. DALI driver.

| Item code    | 86.D018.4333.01            |
|--------------|----------------------------|
| Product type | Indoor                     |
| Category     | Downlights                 |
| Family       | MINIPOINT                  |
| Subfamily    | MINIPOINT                  |
| Pictograms   | 220 v CRI C € Driver INCL. |
|              | On                         |