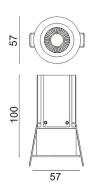

## Scheme

| Product                     |                |
|-----------------------------|----------------|
| Real power (W)              | 12             |
| Real luminous flux (Lm)     | 840            |
| Luminous efficiency (Lm/W)  | 70             |
| Beam angle (º)              | 40             |
| Life time (h)               | 50000 h L80B10 |
| IP                          | 20             |
| Electrical class insulation | Clas II        |
| Colour                      | White          |
| Control gear included       | Yes            |
| Control gear                | DALI           |
| Flicker Free                | Yes            |
| Light source                | LED            |
| Type of LED                 | СОВ            |
| Colour temperature (K)      | 3000           |
| Colour consistency (SDCM)   | SDCM<3         |
| CRI                         | 80             |