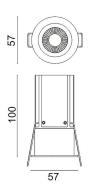

## Scheme

| Product                     |                   |
|-----------------------------|-------------------|
| Real power (W)              | 12                |
| Real luminous flux (Lm)     | 850               |
| Luminous efficiency (Lm/W)  | 70.83333333333002 |
| Beam angle (º)              | 12                |
| Life time (h)               | 50000 h L80B10    |
| IP                          | 20                |
| Electrical class insulation | Clas II           |
| Colour                      | Black             |
| Control gear included       | Yes               |
| Control gear                | ON/OFF            |
| Flicker Free                | Yes               |
| Light source                | LED               |
| Type of LED                 | СОВ               |
| Colour temperature (K)      | 4000              |
| Colour consistency (SDCM)   | SDCM<3            |
| CRI                         | 80                |