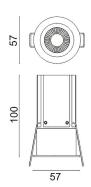

## Scheme

| Product                     |                   |
|-----------------------------|-------------------|
| Real power (W)              | 12                |
| Real luminous flux (Lm)     | 850               |
| Luminous efficiency (Lm/W)  | 70.83333333333002 |
| Beam angle (º)              | 24                |
| Life time (h)               | 50000 h L80B10    |
| IP                          | 20                |
| Electrical class insulation | Clas II           |
| Colour                      | White             |
| Control gear included       | Yes               |
| Control gear                | ON/OFF            |
| Flicker Free                | Yes               |
| Light source                | LED               |
| Type of LED                 | СОВ               |
| Colour temperature (K)      | 4000              |
| Colour consistency (SDCM)   | SDCM<3            |
| CRI                         | 80                |