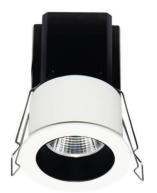

## **MINIPOINT**

Lavov Downlights from the family MINIPOINT ,power 12 W and CRI 80 with an optic 24 degrees made in Die Cast Aluminum finished in White with a real lumen output of 850lm and an efficiency of70,83m/W. ON/OFF driver.

## Scheme

| Product                     |                   |
|-----------------------------|-------------------|
| Real power (W)              | 12                |
| Real luminous flux (Lm)     | 850               |
| Luminous efficiency (Lm/W)  | 70.83333333333002 |
| Beam angle (º)              | 24                |
| Life time (h)               | 50000 h L80B10    |
| IP                          | 20                |
| Electrical class insulation | Clas II           |
| Colour                      | White             |
| Control gear included       | Yes               |
| Control gear                | ON/OFF            |
| Flicker Free                | Yes               |
| Light source                | LED               |
| Type of LED                 | СОВ               |
| Colour temperature (K)      | 4000              |
| Colour consistency (SDCM)   | SDCM<3            |
| CRI                         | 80                |