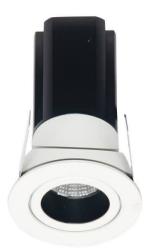

## **MINIPOINT-A**

Lavov Downlights from the family MINIPOINT-A ,power 5 W and CRI 80 with an optic 40 degrees made in Die Cast Aluminum finished in White with a real lumen output of 350lm and an efficiency of 70lm/W. ON/OFF driver.

| Item code    | 86.D019.1331.01           |
|--------------|---------------------------|
| Product type | Indoor                    |
| Category     | Downlights                |
| Family       | MINIPOINT                 |
| Subfamily    | MINIPOINT-A               |
| Pictograms   | 220 V CRI C C Driver INCL |
|              | On                        |