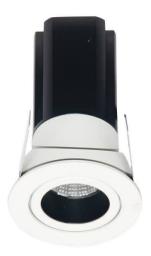

## **MINIPOINT-A**

Lavov Downlights from the family MINIPOINT-A ,power 5 W and CRI 80 with an optic 12 degrees made in Die Cast Aluminum finished in Black with a real lumen output of 360lm and an efficiency of 72lm/W. ON/OFF driver.