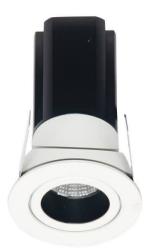

## **MINIPOINT-A**

Lavov Downlights from the family MINIPOINT-A ,power 5 W and CRI 80 with an optic 24 degrees made in Die Cast Aluminum finished in Black with a real lumen output of 360lm and an efficiency of 72lm/W. ON/OFF driver.

| Item code    | 86.D019.1421.02           |
|--------------|---------------------------|
| Product type | Indoor                    |
| Category     | Downlights                |
| Family       | MINIPOINT                 |
| Subfamily    | MINIPOINT-A               |
| Pictograms   | 220 V CRI C C Driver INCL |
|              | On                        |