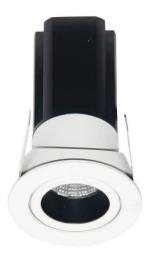

## **MINIPOINT-A**

Lavov Downlights from the family MINIPOINT-A ,power 5 W and CRI 80 with an optic 40 degrees made in Die Cast Aluminum finished in Black with a real lumen output of 360lm and an efficiency of 72lm/W. ON/OFF driver.

| ltem code    | 86.D019.1431.02                             |
|--------------|---------------------------------------------|
| Product type | Indoor                                      |
| Category     | Downlights                                  |
| Family       | MINIPOINT                                   |
| Subfamily    | MINIPOINT-A                                 |
| Pictograms   | 220 v CRI C C Driver<br>240 v 80 C C Driver |
|              | On IP 50000h<br>Off 20 L80B10               |