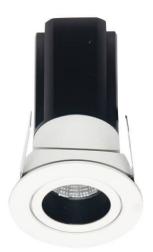

## **MINIPOINT-A**

Lavov Downlights from the family MINIPOINT-A ,power 7 W and CRI 80 with an optic 12 degrees made in Die Cast Aluminum finished in White with a real lumen output of 490lm and an efficiency of 70lm/W. ON/OFF driver.

| Item code    | 86.D019.2311.01            |
|--------------|----------------------------|
| Product type | Indoor                     |
| Category     | Downlights                 |
| Family       | MINIPOINT                  |
| Subfamily    | MINIPOINT-A                |
| Pictograms   | 220 v CRI C € Driver INCL. |
|              | On                         |