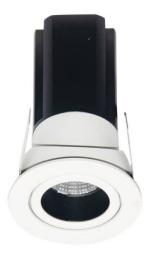

## **MINIPOINT-A**

Lavov Downlights from the family MINIPOINT-A ,power 7 W and CRI 80 with an optic 24 degrees made in Die Cast Aluminum finished in Black with a real lumen output of 490lm and an efficiency of 70lm/W. ON/OFF driver.