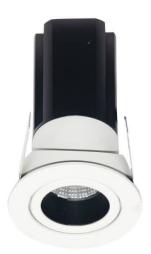

## **MINIPOINT-A**

Lavov Downlights from the family MINIPOINT-A ,power 7 W and CRI 80 with an optic 24 degrees made in Die Cast Aluminum finished in White with a real lumen output of 490lm and an efficiency of 70lm/W. DALI driver.

| Item code    | 86.D019.2323.01            |
|--------------|----------------------------|
| Product type | Indoor                     |
| Category     | Downlights                 |
| Family       | MINIPOINT                  |
| Subfamily    | MINIPOINT-A                |
| Pictograms   | 220 v CRI C € Driver INCL. |
|              | On                         |