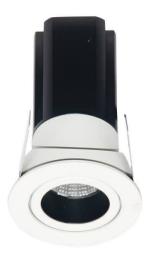

## **MINIPOINT-A**

Lavov Downlights from the family MINIPOINT-A ,power 7 W and CRI 80 with an optic 12 degrees made in Die Cast Aluminum finished in White with a real lumen output of 500lm and an efficiency of71,42lm/W. ON/OFF driver.

| Item code    | 86.D019.2411.01            |
|--------------|----------------------------|
| Product type | Indoor                     |
| Category     | Downlights                 |
| Family       | MINIPOINT                  |
| Subfamily    | MINIPOINT-A                |
| Pictograms   | 220 v CRI C € Driver INCL. |
|              | On                         |