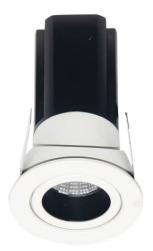

## **MINIPOINT-A**

Lavov Downlights from the family MINIPOINT-A ,power 7 W and CRI 80 with an optic 12 degrees made in Die Cast Aluminum finished in White with a real lumen output of 500lm and an efficiency of 71,42lm/W. DALI driver.

| Item code    | 86.D019.2413.01           |
|--------------|---------------------------|
| Product type | Indoor                    |
| Category     | Downlights                |
| Family       | MINIPOINT                 |
| Subfamily    | MINIPOINT-A               |
| Pictograms   | 220 v CRI C C Driver INCL |
|              | On                        |