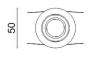

Scheme

| Product                     |                    |
|-----------------------------|--------------------|
| Real power (W)              | 7                  |
| Real luminous flux (Lm)     | 500                |
| Luminous efficiency (Lm/W)  | 71.428571428571004 |
| Beam angle (º)              | 12                 |
| Life time (h)               | 50000 h L80B10     |
| IP                          | 20                 |
| Electrical class insulation | Clas II            |
| Colour                      | Black              |
| Control gear included       | Yes                |
| Control gear                | DALI               |
| Flicker Free                | Yes                |
| Light source                | LED                |
| Type of LED                 | СОВ                |
| Colour temperature (K)      | 4000               |
| Colour consistency (SDCM)   | SDCM<3             |
| CRI                         | 80                 |
|                             |                    |