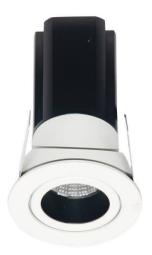

## **MINIPOINT-A**

Lavov Downlights from the family MINIPOINT-A ,power 7 W and CRI 80 with an optic 12 degrees made in Die Cast Aluminum finished in Black with a real lumen output of 500lm and an efficiency of 71,42lm/W. DALI driver.

| ltem code    | 86.D019.2413.02                             |
|--------------|---------------------------------------------|
| Product type | Indoor                                      |
| Category     | Downlights                                  |
| Family       | MINIPOINT                                   |
| Subfamily    | MINIPOINT-A                                 |
| Pictograms   | 220 V CRI C C Driver<br>240 V 80 C C Driver |
|              | On IP 50000h<br>Off 20 L80B10               |