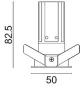

Scheme

| Product                     |                    |
|-----------------------------|--------------------|
| Real power (W)              | 7                  |
| Real luminous flux (Lm)     | 500                |
| Luminous efficiency (Lm/W)  | 71.428571428571004 |
| Beam angle (º)              | 12                 |
| Life time (h)               | 50000 h L80B10     |
| IP                          | 20                 |
| Electrical class insulation | Clas II            |
| Colour                      | Black              |
| Control gear included       | Yes                |
| Control gear                | DALI               |
| Flicker Free                | Yes                |
| Light source                | LED                |
| Type of LED                 | СОВ                |
| Colour temperature (K)      | 4000               |
| Colour consistency (SDCM)   | SDCM<3             |
| CRI                         | 80                 |
|                             |                    |