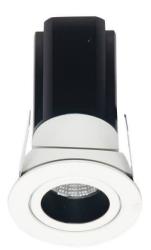

## **MINIPOINT-A**

Lavov Downlights from the family MINIPOINT-A ,power 9 W and CRI 80 with an optic 12 degrees made in Die Cast Aluminum finished in White with a real lumen output of 630lm and an efficiency of 70lm/W. ON/OFF driver.

| Item code    | 86.D019.3311.01            |
|--------------|----------------------------|
| Product type | Indoor                     |
| Category     | Downlights                 |
| Family       | MINIPOINT                  |
| Subfamily    | MINIPOINT-A                |
| Pictograms   | 220 v CRI C € Driver INCL. |
|              | On                         |