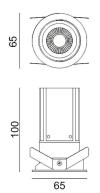

## Scheme

| Product                     |                |
|-----------------------------|----------------|
| Real power (W)              | 9              |
| Real luminous flux (Lm)     | 630            |
| Luminous efficiency (Lm/W)  | 70             |
| Beam angle (º)              | 12             |
| Life time (h)               | 50000 h L80B10 |
| IP                          | 20             |
| Electrical class insulation | Clas II        |
| Colour                      | White          |
| Control gear included       | Yes            |
| Control gear                | ON/OFF         |
| Flicker Free                | Yes            |
| Light source                | LED            |
| Type of LED                 | СОВ            |
| Colour temperature (K)      | 3000           |
| Colour consistency (SDCM)   | SDCM<3         |
| CRI                         | 80             |