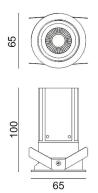

## Scheme

| Product                     |                |
|-----------------------------|----------------|
| Real power (W)              | 9              |
| Real luminous flux (Lm)     | 630            |
| Luminous efficiency (Lm/W)  | 70             |
| Beam angle (º)              | 12             |
| Life time (h)               | 50000 h L80B10 |
| IP                          | 20             |
| Electrical class insulation | Clas II        |
| Colour                      | White          |
| Control gear included       | Yes            |
| Control gear                | DALI           |
| Flicker Free                | Yes            |
| Light source                | LED            |
| Type of LED                 | СОВ            |
| Colour temperature (K)      | 3000           |
| Colour consistency (SDCM)   | SDCM<3         |
| CRI                         | 80             |