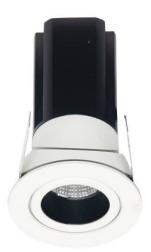

## **MINIPOINT-A**

Lavov Downlights from the family MINIPOINT-A ,power 9 W and CRI 80 with an optic 12 degrees made in Die Cast Aluminum finished in White with a real lumen output of 630lm and an efficiency of 70lm/W. DALI driver.