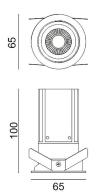

## Scheme

| Product                     |                |
|-----------------------------|----------------|
| Real power (W)              | 9              |
| Real luminous flux (Lm)     | 630            |
| Luminous efficiency (Lm/W)  | 70             |
| Beam angle (º)              | 24             |
| Life time (h)               | 50000 h L80B10 |
| IP                          | 20             |
| Electrical class insulation | Clas II        |
| Colour                      | Black          |
| Control gear included       | Yes            |
| Control gear                | ON/OFF         |
| Flicker Free                | Yes            |
| Light source                | LED            |
| Type of LED                 | СОВ            |
| Colour temperature (K)      | 3000           |
| Colour consistency (SDCM)   | SDCM<3         |
| CRI                         | 80             |