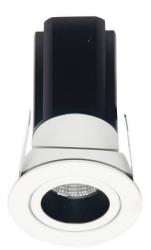

## **MINIPOINT-A**

Lavov Downlights from the family MINIPOINT-A ,power 9 W and CRI 80 with an optic 24 degrees made in Die Cast Aluminum finished in Black with a real lumen output of 630lm and an efficiency of 70lm/W. ON/OFF driver.

| Item code    | 86.D019.3321.02            |
|--------------|----------------------------|
| Product type | Indoor                     |
| Category     | Downlights                 |
| Family       | MINIPOINT                  |
| Subfamily    | MINIPOINT-A                |
| Pictograms   | 220 v CRI C C Driver INCL. |
|              | On                         |

## Scheme

| Product                     |                |
|-----------------------------|----------------|
| Real power (W)              | 9              |
| Real luminous flux (Lm)     | 630            |
| Luminous efficiency (Lm/W)  | 70             |
| Beam angle (º)              | 24             |
| Life time (h)               | 50000 h L80B10 |
| IP                          | 20             |
| Electrical class insulation | Clas II        |
| Colour                      | Black          |
| Control gear included       | Yes            |
| Control gear                | ON/OFF         |
| Flicker Free                | Yes            |
| Light source                | LED            |
| Type of LED                 | СОВ            |
| Colour temperature (K)      | 3000           |
| Colour consistency (SDCM)   | SDCM<3         |
| CRI                         | 80             |