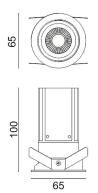

## Scheme

| Product                     |                |
|-----------------------------|----------------|
| Real power (W)              | 9              |
| Real luminous flux (Lm)     | 630            |
| Luminous efficiency (Lm/W)  | 70             |
| Beam angle (º)              | 24             |
| Life time (h)               | 50000 h L80B10 |
| IP                          | 20             |
| Electrical class insulation | Clas II        |
| Colour                      | White          |
| Control gear included       | Yes            |
| Control gear                | DALI           |
| Flicker Free                | Yes            |
| Light source                | LED            |
| Type of LED                 | СОВ            |
| Colour temperature (K)      | 3000           |
| Colour consistency (SDCM)   | SDCM<3         |
| CRI                         | 80             |