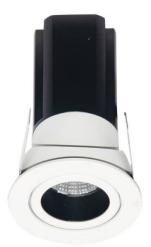

## **MINIPOINT-A**

Lavov Downlights from the family MINIPOINT-A ,power 9 W and CRI 80 with an optic 24 degrees made in Die Cast Aluminum finished in White with a real lumen output of 630lm and an efficiency of 70lm/W. DALI driver.

| Item code    | 86.D019.3323.01            |
|--------------|----------------------------|
| Product type | Indoor                     |
| Category     | Downlights                 |
| Family       | MINIPOINT                  |
| Subfamily    | MINIPOINT-A                |
| Pictograms   | 220 v CRI C € Driver INCL. |
|              | On                         |