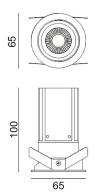

## Scheme

| Product                     |                |
|-----------------------------|----------------|
| Real power (W)              | 9              |
| Real luminous flux (Lm)     | 630            |
| Luminous efficiency (Lm/W)  | 70             |
| Beam angle (º)              | 40             |
| Life time (h)               | 50000 h L80B10 |
| IP                          | 20             |
| Electrical class insulation | Clas II        |
| Colour                      | Black          |
| Control gear included       | Yes            |
| Control gear                | DALI           |
| Flicker Free                | Yes            |
| Light source                | LED            |
| Type of LED                 | СОВ            |
| Colour temperature (K)      | 3000           |
| Colour consistency (SDCM)   | SDCM<3         |
| CRI                         | 80             |