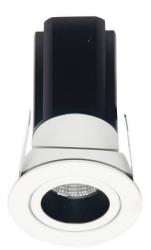

## **MINIPOINT-A**

Lavov Downlights from the family MINIPOINT-A ,power 9 W and CRI 80 with an optic 40 degrees made in Die Cast Aluminum finished in Black with a real lumen output of 630lm and an efficiency of 70lm/W. DALI driver.

| Item code    | 86.D019.3333.02            |
|--------------|----------------------------|
| Product type | Indoor                     |
| Category     | Downlights                 |
| Family       | MINIPOINT                  |
| Subfamily    | MINIPOINT-A                |
| Pictograms   | 220 v CRI C € Driver INCL. |
|              | On                         |