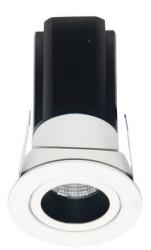

## **MINIPOINT-A**

Lavov Downlights from the family MINIPOINT-A ,power 9 W and CRI 80 with an optic 12 degrees made in Die Cast Aluminum finished in Black with a real lumen output of 640lm and an efficiency of71,11lm/W. ON/OFF driver.

| Item code    | 86.D019.3411.02          |
|--------------|--------------------------|
| Product type | Indoor                   |
| Category     | Downlights               |
| Family       | MINIPOINT                |
| Subfamily    | MINIPOINT-A              |
| Pictograms   | 220 CRI C C Driver INCL. |
|              | On                       |