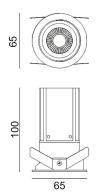

## Scheme

| Product                     |                   |
|-----------------------------|-------------------|
| Real power (W)              | 9                 |
| Real luminous flux (Lm)     | 640               |
| Luminous efficiency (Lm/W)  | 71.11111111111001 |
| Beam angle (º)              | 12                |
| Life time (h)               | 50000 h L80B10    |
| IP                          | 20                |
| Electrical class insulation | Clas II           |
| Colour                      | Black             |
| Control gear included       | Yes               |
| Control gear                | ON/OFF            |
| Flicker Free                | Yes               |
| Light source                | LED               |
| Type of LED                 | СОВ               |
| Colour temperature (K)      | 4000              |
| Colour consistency (SDCM)   | SDCM<3            |
| CRI                         | 80                |